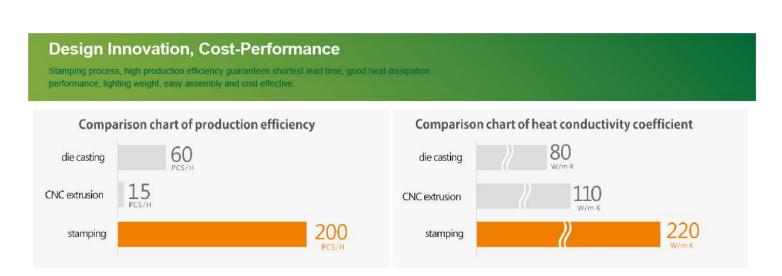

## HEAT-DISSIPATE ENGINE temperature of light source rapidly, hence longer lifespan.

INCOMPARABLE Adopt heat pine rivet and fins technology, this incomparable heat-dissipate engine efficiently transfers heat from the light source to the large area of fins through, lower

# THERMAL CONDUCTIVE BOARD Zero distance joint with heat source, maximize capacity, enhance heat conduction effect hugely.

GEAR SHAPING PATENTED TECHNOLOGY

Fins insert into heat conducting plate tightly, maximum lower thermal resistance, no need electroplating, elegant and eco-friendly.

#### FIN-BUCKLE PATENTED TECHNOLOGY

Fins keep same distance between each other and buckle tightly as a whole, strengthen firmness of fins, maximize heat-dissipate area with minimum weight.

#### 3D HEAT DISSIPATE

Hollow-out holes distribute in parallel and opposite in every fin, form left-to -right-passthrough convection channel, make three-dimensional heat sink with fin-distance, maximum transfer the heat.