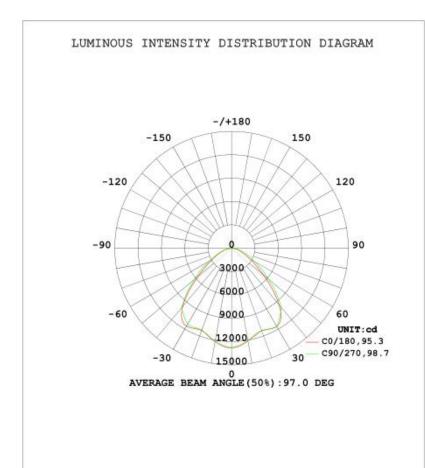

### Technical information:

Note: The Curves indicate the illuminated area and the average illumination when the luminaire is at different distance.