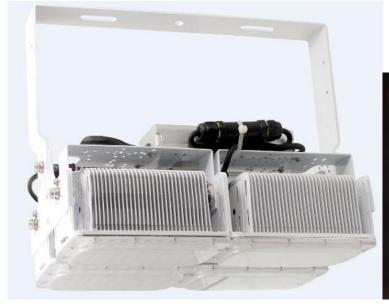

## OB-MFL-300W-PL

#### SUPER HIGH PERFORMANCE PRICE RATIO

Body powder baking process, Color bright and long time does not change color. Better protection and not easy to be corrosion, IP grade up to IP66/IP67 All the parts are connected by standard connectors, the connection is safer. Special design makes client maintain the light conveniently even after guarantee is expired.

## HEAT-DISSIPATE ENGINE temperature of light source rapidly, hence longer lifespan.

INCOMPARABLE Adopt heat pine rivet and fins technology, this incomparable heat-dissipate engine efficiently transfers heat from the light source to the large area of fins through, lower