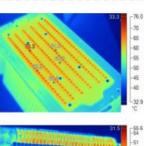

### Technical information:

Note: The Curves indicate the illuminated area and the average illumination when the luminaire is at different distance.

## Application:

Widely used in herbal medicine planting, plant seedlings, planting flowers, planting vegetables, plant lighting.