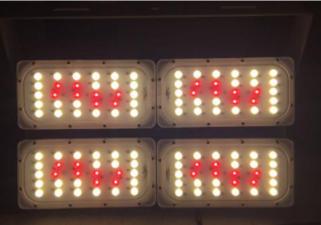

Compact size with light weight

3 Year warranty

Easy Installation

Surge Protection Devices(SPDs) 10KV/20KV Optional

| PF         | >0.95                                         |
|------------|-----------------------------------------------|
| LED Source | CREE XTE 660nm deep red CREE XPG3 22pcs 4000K |
| CRI(Ra)    | >80                                           |
| Beam Angle | 45°/60°/90°/120°                              |
| Life Span  | 50,000 Hours                                  |
| sIP Rating | IP65                                          |

## Specification:

| Model No.      | Power | Voltage      | Luminous Flux | Color Temperature | Beam Angle       | Packing:            |
|----------------|-------|--------------|---------------|-------------------|------------------|---------------------|
| OB-MFL-300W-PL | 300W  | 85-265 VAC   | 30020 lm      | 4000K+660nm       | 45°/60°/90°/120° | 10kg, 1 Pcs/Carton. |
|                |       | / 90~305V, , | (Ta=25° C);   |                   |                  |                     |
|                |       | 50-60Hz;     | 133Lm/W       |                   |                  |                     |