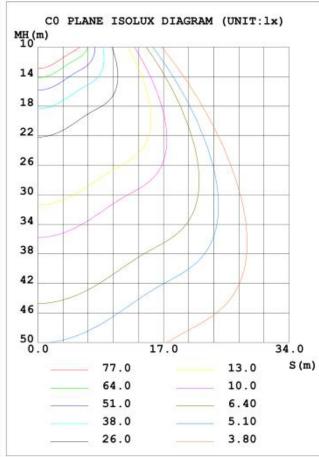

### Technical information:

Note: The Curves indicate the illuminated area and the average illumination when the luminaire is at different distance.