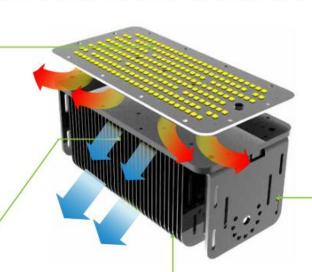

## HEAT-DISSIPATE ENGINE temperature of light source rapidly, hence longer lifespan.

INCOMPARABLE Adopt heat pine rivet and fins technology, this incomparable heat-dissipate engine efficiently transfers heat from the light source to the large area of fins through, lower

# THERMAL CONDUCTIVE BOARD Zero distance joint with heat source, maximize capacity, enhance heat conduction effect hugely.

GEAR SHAPING PATENTED TECHNOLOGY

Fins insert into heat conducting plate tightly, maximum lower thermal resistance, no need electroplating, elegant and eco-friendly.

#### FIN-BUCKLE PATENTED TECHNOLOGY

Fins keep same distance between each other and buckle tightly as a whole, strengthen firmness of fins, maximize heat-dissipate area with minimum weight.

#### 3D HEAT DISSIPATE

Hollow-out holes distribute in parallel and opposite in every fin, form left-to -right-passthrough convection channel, make three-dimensional heat sink with fin-distance, maximum transfer the heat.