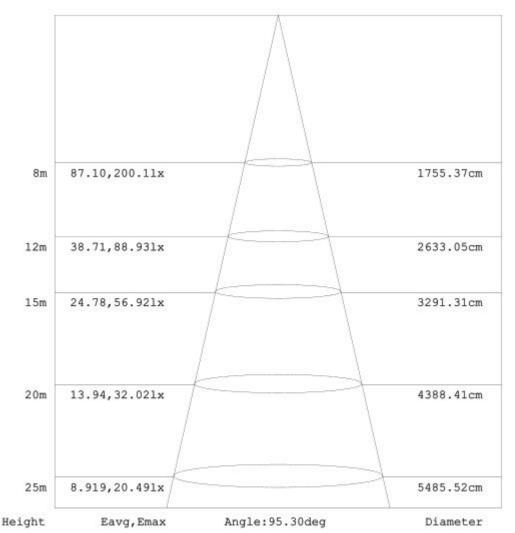

### Technical information:

Note: The Curves indicate the illuminated area and the average illumination when the luminaire is at different distance.