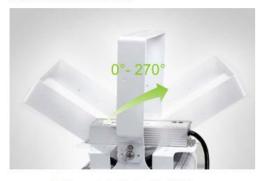

#### LARGE ADJUSTABLE DEGREE

Screw lock attached installation, multiple adjustable points, adjustable angle is up to 270 degree, adjust lighting beam angle freely.