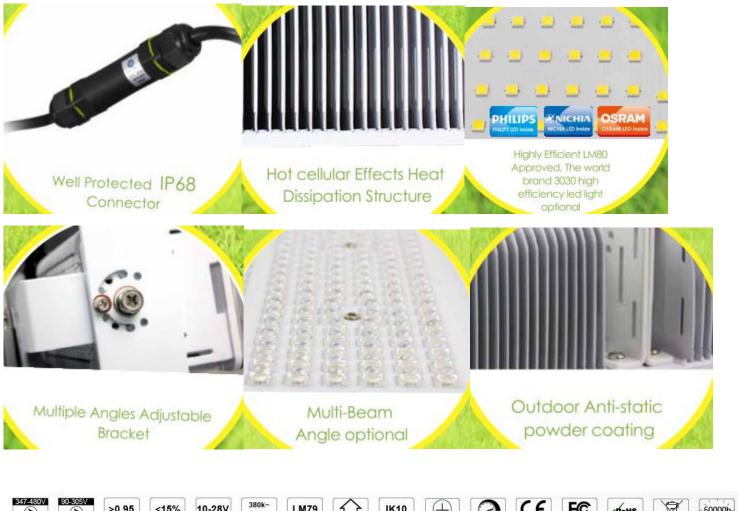

#### SUPER HIGH PERFORMANCE PRICE RATIO

Body powder baking process, Color bright and long time does not change color. Better protection and not easy to be corrosion, IP grade up to IP66/IP67 All the parts are connected by standard connectors, the connection is safer. Special design makes client maintain the light conveniently even after guarantee is expired.

#### LARGE ADJUSTABLE DEGREE

Screw lock attached installation, multiple adjustable points, adjustable angle is up to 270 degree, adjust lighting beam angle freely.

#### SEALED SILICON RUBBER RING

By using silicon rubber sealing, waterproof silicone ring, anti-high temperature anti-corrosive the protection rate, can achieve IP67, meeting the requirement for harsh, tough environment.

#### STAINLESS STEEL PARTS

304 stainless steel screws, accessories, Endurancing the corrosion of air, water, chemical acid, alkaline, salt and other materials, can be used in all kinds of harsh conditions for long term .