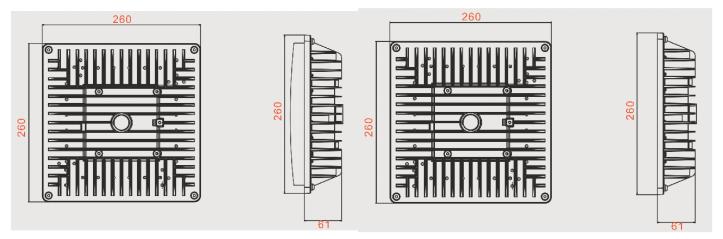

# **Powered by "CREE**

Contractor friendly "EASY MOUNT" solution

**Ceiling Mount** 

Pendant Mount

**LineDrawing** 

**Mount Options** 

**Specification** 