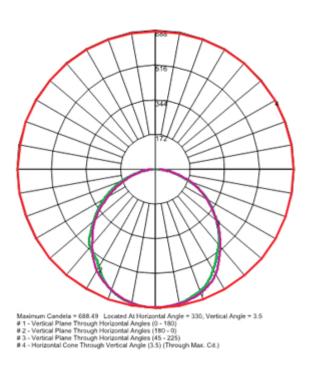

W is an performance design led canopy fixture. It is designed fo replace a Metal Halide 100W. Perfect for

hard to service locations. Rugged diecast design insures LEDS operate at optimum temperature for long life.

### Specification:

Die cast housing Architectural bronze UV resistant outdoor powder pant UL listed / CUL listed Input voltage: 120~277V AC Quality long life CREE XPE LEDs

www.prismoutbacklight.com



Low Tj for long life, low lumen depreciation Input power — approx. 35 Watts Lumens per LED — approx. 90~95 Low starting temp -25OC Color temperature — 4700K (other K values optional) Various optics available

# **Powered by "CREE**



Contractor friendly "EASY MOUNT" solution



**Ceiling Mount** 



Pendant Mount

**LineDrawing** 

**Mount Options** 







**Specification** 



## Installation&Application:

=

#### Perfect for: Strip-malls, Entry way, Garages, Plaza