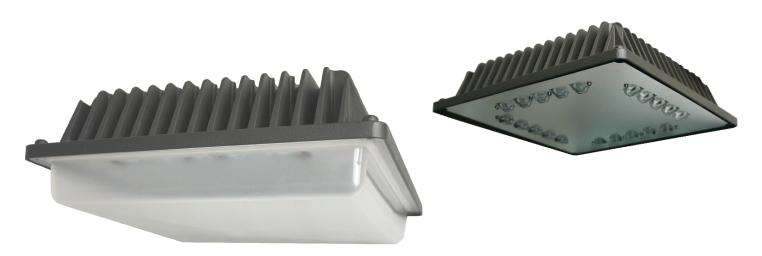

#### Features:

OB-CNP-CREE-35W is an performance design led canopy fixture. It is designed fo replace a Metal Halide 100W. Perfect for

hard to service locations. Rugged diecast design insures LEDS operate at optimum temperature for long life.

### Specification:

Die cast housing Architectural bronze UV resistant outdoor powder pant UL listed / CUL listed Input voltage: 120~277V AC Quality long life CREE XPE LEDs

www.prismoutbacklight.com

Low Tj for long life, low lumen depreciation Input power — approx. 35 Watts Lumens per LED — approx. 90~95 Low starting temp -25OC Color temperature — 4700K (other K values optional) Various optics available