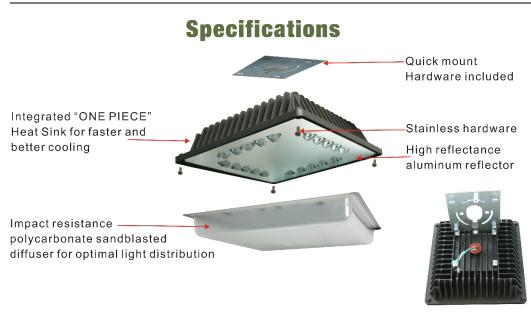

### Specification:

Die cast housing Architectural bronze UV resistant outdoor powder pant UL listed / CUL listed Input voltage: 120~277V AC Quality long life CREE XPE LEDs

www.prismoutbacklight.com

Low Tj for long life, low lumen depreciation Input power — approx. 35 Watts Lumens per LED — approx. 90~95 Low starting temp -25OC Color temperature — 4700K (other K values optional) Various optics available